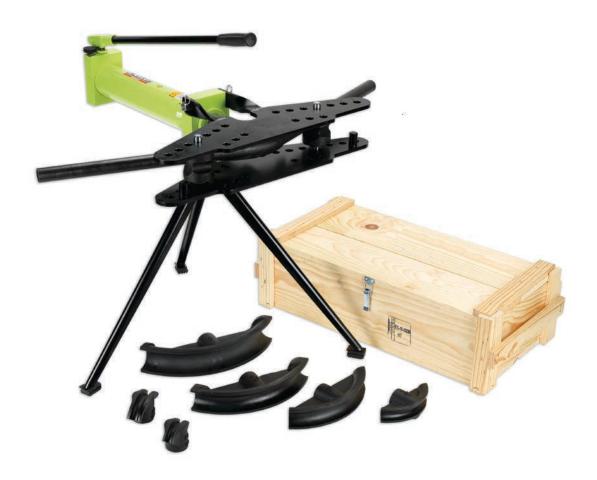

#### **HYDRAULIC PIPE BENDERS**

## **HYDRAULIC PIPE BENDERS advantages**

- Suitable for carrying out bending operations with plumbing pipes.
- Pipe bending capacities of up to 2"
- Models: with hand pump (VB)
- Equipped with a safety relief valve to prevent overpressure.
- Delivered in sturdy wooden storage boxes.

### **HYDRAULIC PIPE BENDERS**

| Pipe     | Model  | Pump type |          |     | Cylinder | Stroke | Tripod stand | Weight |
|----------|--------|-----------|----------|-----|----------|--------|--------------|--------|
| "        | LARZEP | Hand      | Electric | Air | LARZEP   | mm     | *            | kg     |
| 3/8 - 2" | VB1225 | W10707    | -        | -   | SM01025  | 257    | *            | 59     |

### **BENDING SHOES VB1225**

| Nominal Bore                | 3/8" | 1/2" | 3/4" | 1"   | 1 1/4" | 1 1/2" | 2"   |
|-----------------------------|------|------|------|------|--------|--------|------|
| External Diameter d (mm)    | 17,2 | 21,3 | 26,9 | 33,7 | 42,4   | 48,3   | 60,3 |
| Maximun Wall Thickness (mm) | 2,9  | 3,2  | 3,2  | 4,0  | 4,0    | 4,0    | 4,5  |
| Bend Radius R (mm)          | 60   | 85   | 120  | 140  | 175    | 210    | 260  |