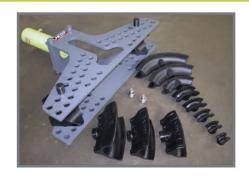

## **HYDRAULIC PIPE BENDERS advantages**

- Suitable for carrying out bending operations with plumbing pipes.
- Pipe bending capacities of up to 2"
- Models: with hand pump (VB)
- Equipped with a safety relief valve to prevent overpressure.
- Delivered in sturdy wooden storage boxes.

### **BENDING SHOES VB1225**

| Nominal Bore                | 3/8" | 1/2" | 3/4" | 1"   | 1 1/4" | 1 1/2" | 2"   |
|-----------------------------|------|------|------|------|--------|--------|------|
| External Diameter d (mm)    | 17,2 | 21,3 | 26,9 | 33,7 | 42,4   | 48,3   | 60,3 |
| Maximun Wall Thickness (mm) | 2,9  | 3,2  | 3,2  | 4,0  | 4,0    | 4,0    | 4,5  |
| Bend Radius R (mm)          | 60   | 85   | 120  | 140  | 175    | 210    | 260  |