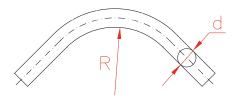

### **BENDING SHOES VB1225**

| Nominal Bore                | 3/8" | 1/2" | 3/4" | 1"   | 1 1/4" | 1 1/2" | 2"   |
|-----------------------------|------|------|------|------|--------|--------|------|
| External Diameter d (mm)    | 17,2 | 21,3 | 26,9 | 33,7 | 42,4   | 48,3   | 60,3 |
| Maximun Wall Thickness (mm) | 2,9  | 3,2  | 3,2  | 4,0  | 4,0    | 4,0    | 4,5  |
| Bend Radius R (mm)          | 60   | 85   | 120  | 140  | 175    | 210    | 260  |